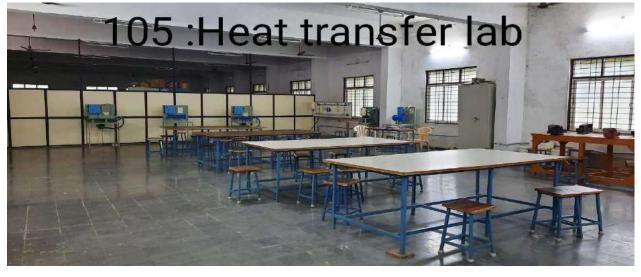

1-23    |
| 16   | Laboratories inH&S department     | 24       |
| 17   | Drawing hall , dining hall        | 25       |
| 18   | Exam section, single spare room,  | 26       |
|      | makeup room                       |          |
| 19   | Classrooms                        | 27-32    |
|      |                                   |          |



#### **ANNAMACHARYA INSTITUTE OF TECHNOLOGY & SCIENCES::KADAPA**































<u>Library</u>





### **E** Classrooms









### Seminar Hall



# College Auditorium



Lift



# College lawn



## <u>Canteen</u>



## **Students parking**



**Laboratories in Civil Engineering Department** 

















### Laboratories in EEE & ECe Department



















## **Laboratories in Mechanical Engineering Department**











# Laboratories in CSE Department



















## Laboratories in H&S Department



















#### CE CLASSROOMS



#### EEE CLASSROOMS







#### MECHANICAL CLASSROOMS



#### ECE CLASSROOMS







#### CSE CLASSROOMS







#### H&S CLASSROOMS