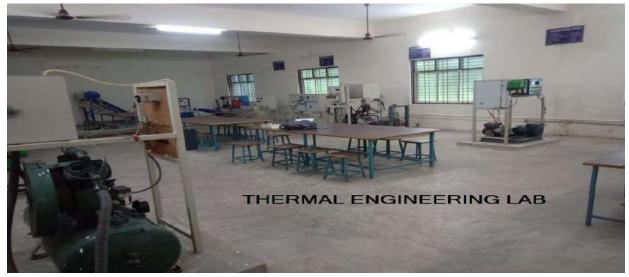

23    |
| 16   | Laboratories inH&S department     | 24       |
| 17   | Drawing hall , dining hall        | 25       |
| 18   | Exam section, single spare room,  | 26       |
|      | makeup room                       |          |
| 19   | Classrooms                        | 27-32    |
|      |                                   |          |



#### **ANNAMACHARYA INSTITUTE OF TECHNOLOGY & SCIENCES::KADAPA**































<u>Library</u>





### **E** Classrooms









### Seminar Hall



# College Auditorium



Lift



# College lawn



## <u>Canteen</u>



## **Students parking**



**Laboratories in Civil Engineering Department** 

















### Laboratories in EEE & ECe Department



















## **Laboratories in Mechanical Engineering Department**











# Laboratories in CSE Department



















## Laboratories in H&S Department



















#### CE CLASSROOMS



#### EEE CLASSROOMS







#### MECHANICAL CLASSROOMS



#### ECE CLASSROOMS







#### CSE CLASSROOMS







#### H&S CLASSROOMS