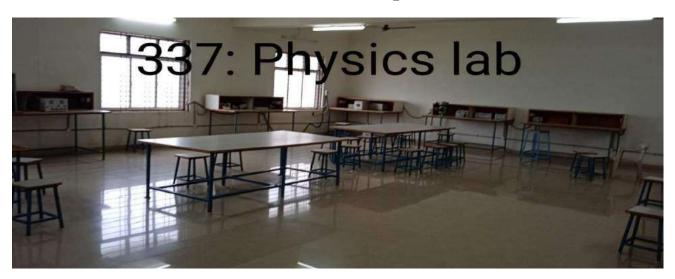

g hall        | 25       |
| 18   | Exam section, single spare room,  | 26       |
|      | makeup room                       |          |
| 19   | Classrooms                        | 27-32    |
|      |                                   |          |



#### **ANNAMACHARYA INSTITUTE OF TECHNOLOGY & SCIENCES::KADAPA**































<u>Library</u>





### **E** Classrooms









### Seminar Hall



# College Auditorium



Lift



# College lawn



## <u>Canteen</u>



## **Students parking**



**Laboratories in Civil Engineering Department** 

















### Laboratories in EEE & ECe Department



















## **Laboratories in Mechanical Engineering Department**











# Laboratories in CSE Department



















## Laboratories in H&S Department



















#### CE CLASSROOMS



#### EEE CLASSROOMS







#### MECHANICAL CLASSROOMS



#### ECE CLASSROOMS







#### CSE CLASSROOMS







#### H&S CLASSROOMS