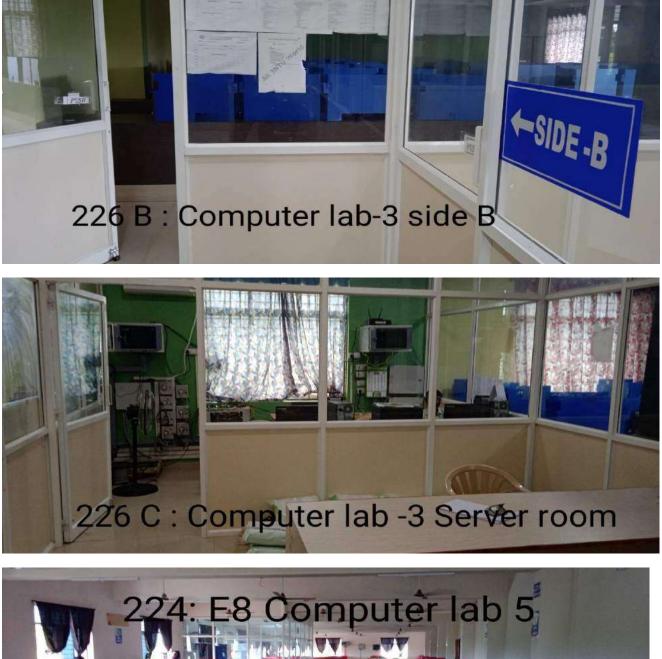

4       |
| 17   | Drawing hall , dining hall        | 25       |
| 18   | Exam section, single spare room,  | 26       |
|      | makeup room                       |          |
| 19   | Classrooms                        | 27-32    |
|      |                                   |          |



#### **ANNAMACHARYA INSTITUTE OF TECHNOLOGY & SCIENCES::KADAPA**































<u>Library</u>





### **E** Classrooms









### Seminar Hall



# College Auditorium



Lift



# College lawn



## <u>Canteen</u>



## **Students parking**



**Laboratories in Civil Engineering Department** 

















### Laboratories in EEE & ECe Department



















## **Laboratories in Mechanical Engineering Department**











# Laboratories in CSE Department



















## Laboratories in H&S Department



















#### CE CLASSROOMS



#### EEE CLASSROOMS







#### MECHANICAL CLASSROOMS



#### ECE CLASSROOMS







#### CSE CLASSROOMS







#### H&S CLASSROOMS