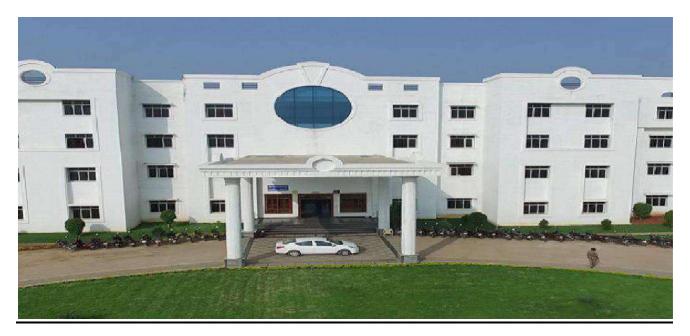

# ANNAMACHARYA INSTITUTE OF TECHNOLOGY & SCIENCES::KADAPA

#### **INDEX**

| S.No | Particulars                       | Page No. |
|------|-----------------------------------|----------|
| 1    | Main block                        | 2        |
| 2    | Main block entrance & A-Block     | 3        |
|      | portico                           |          |
| 3    | E-block portico, secretary room,  | 4        |
|      | treasurer room                    |          |
| 4    | Principal chamber, administration | 5        |
|      | office, conference room           |          |
| 5    | A-block west corridor, B-block    | 6        |
|      | corridor, E-block foyer           |          |
| 6    | A&B-block corridor, Library       | 7        |
| 7    | Digital library, E-classroom      | 8        |
| 8    | E-classrooms & Seminar hall       | 9-10     |
| 9    | College auditorium & lift         | 11       |
| 10   | College lawn and canteen          | 12       |
| 11   | Students parking                  | 13       |
| 12   | Laboratories in Civil Engineering | 13-15    |
|      | department                        |          |
| 13   | Laboratories in EEE & ECE         | 16-18    |
|      | department                        |          |
| 14   | Laboratories in Mechanical        | 19-20    |
|      | Engineering department            |          |
| 15   | Laboratories in CSE department    | 21-23    |
| 16   | Laboratories inH&S department     | 24       |
| 17   | Drawing hall , dining hall        | 25       |
| 18   | Exam section, single spare room,  | 26       |
|      | makeup room                       |          |
| 19   | Classrooms                        | 27-32    |
|      |                                   |          |