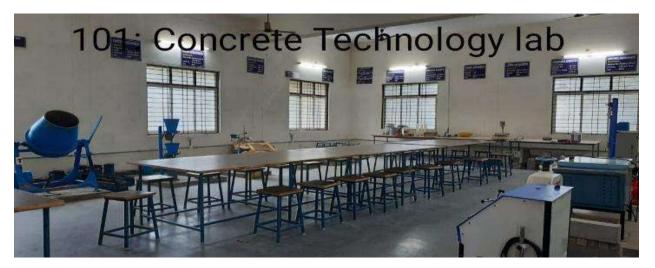

in Mechanical        | 19-20    |
|      | Engineering department            |          |
| 15   | Laboratories in CSE department    | 21-23    |
| 16   | Laboratories inH&S department     | 24       |
| 17   | Drawing hall , dining hall        | 25       |
| 18   | Exam section, single spare room,  | 26       |
|      | makeup room                       |          |
| 19   | Classrooms                        | 27-32    |
|      |                                   |          |



#### **ANNAMACHARYA INSTITUTE OF TECHNOLOGY & SCIENCES::KADAPA**































<u>Library</u>





### **E** Classrooms









### Seminar Hall



# College Auditorium



Lift



# College lawn



## <u>Canteen</u>



## **Students parking**



**Laboratories in Civil Engineering Department** 

















### Laboratories in EEE & ECe Department



















## **Laboratories in Mechanical Engineering Department**











# Laboratories in CSE Department



















## Laboratories in H&S Department



















#### CE CLASSROOMS



#### EEE CLASSROOMS







#### MECHANICAL CLASSROOMS



#### ECE CLASSROOMS







#### CSE CLASSROOMS







#### H&S CLASSROOMS