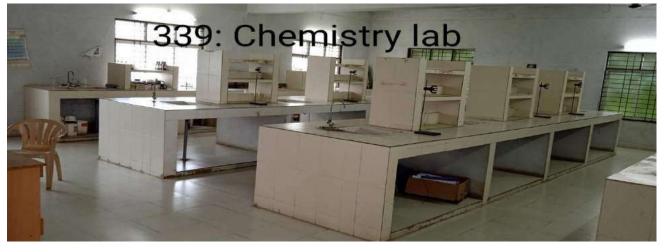

hall        | 25       |
| 18   | Exam section, single spare room,  | 26       |
|      | makeup room                       |          |
| 19   | Classrooms                        | 27-32    |
|      |                                   |          |



#### **ANNAMACHARYA INSTITUTE OF TECHNOLOGY & SCIENCES::KADAPA**































<u>Library</u>





### **E** Classrooms









### Seminar Hall



# College Auditorium



Lift



# College lawn



## <u>Canteen</u>



## **Students parking**



**Laboratories in Civil Engineering Department** 

















### Laboratories in EEE & ECe Department



















## **Laboratories in Mechanical Engineering Department**











# Laboratories in CSE Department



















## Laboratories in H&S Department



















#### CE CLASSROOMS



#### EEE CLASSROOMS







#### MECHANICAL CLASSROOMS



#### ECE CLASSROOMS







#### CSE CLASSROOMS







#### H&S CLASSROOMS